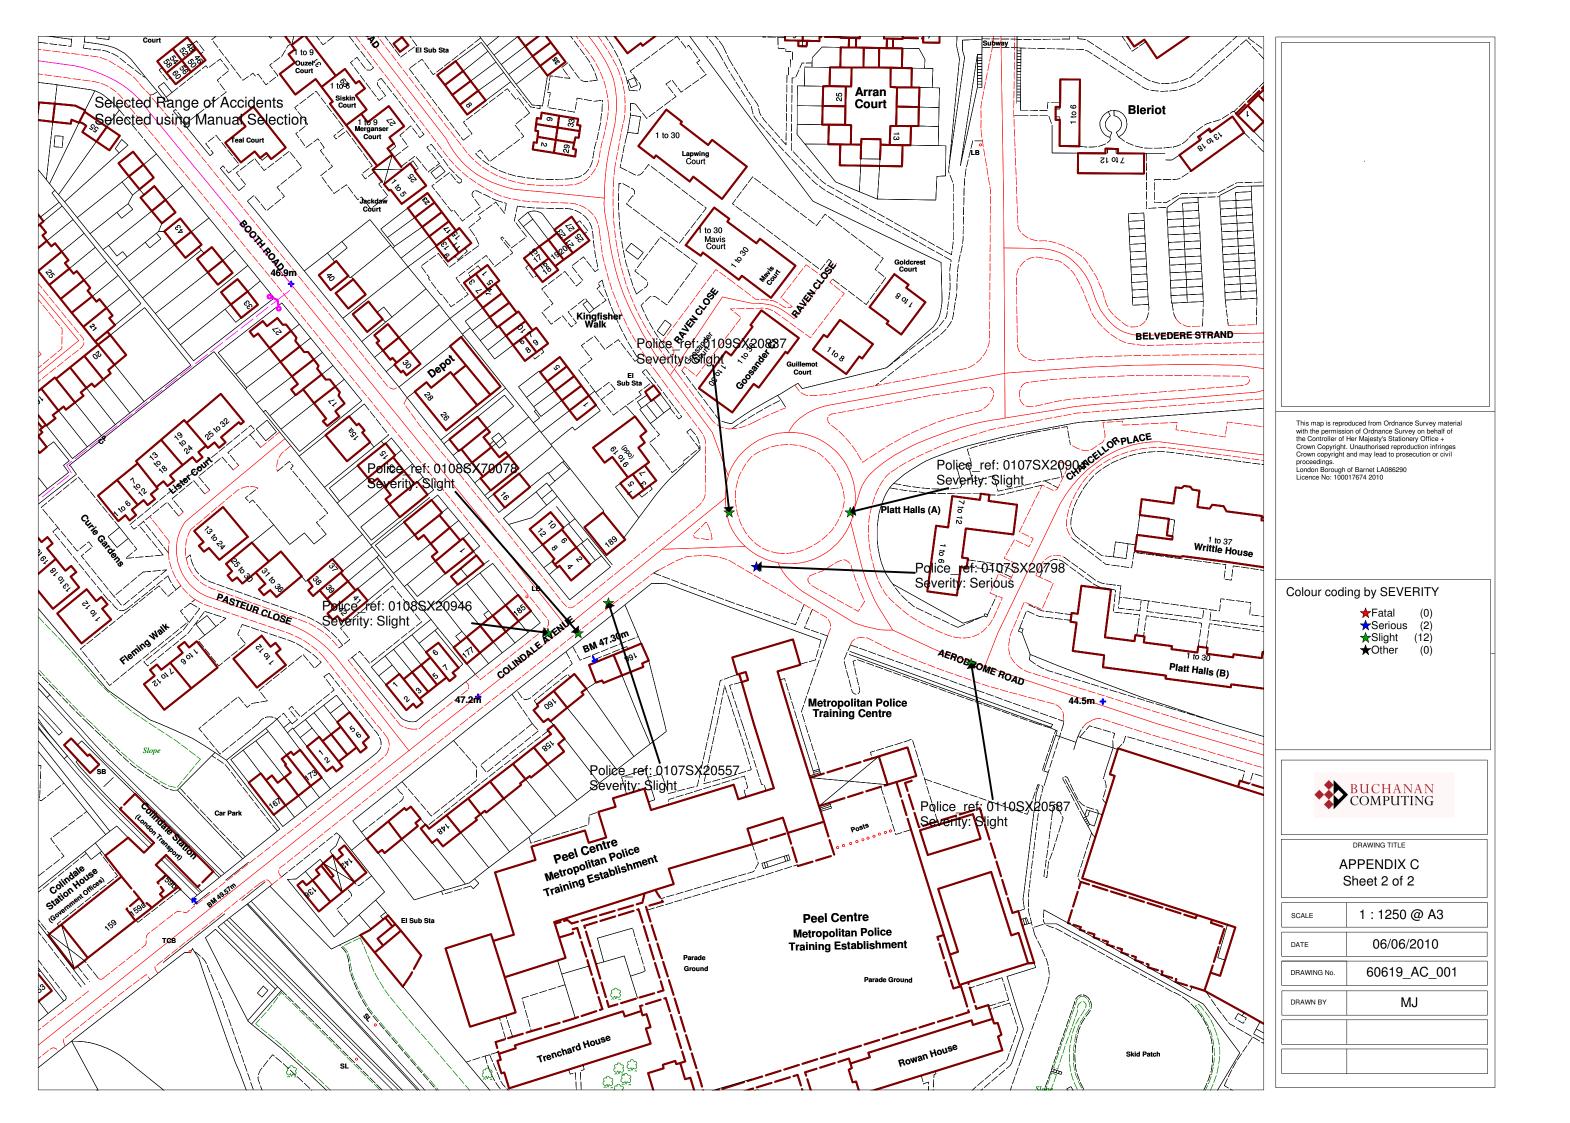

# 3. Accident Survey:

36 months accident information dated between 01.06.2007 and 01.06.2010 was obtained from Accsmap. A short summary of the information is given below:

#### 3.2 Colindale Avenue (including the roundabout)

- 1 Serious and 6 slight accidents were reported in Colindale Avenue in the last 3 years within the extents of the area of the study undertaken.
- None of the accidents were pedestrian related, 1 accident involved a large goods vehicle and the remaining 6 involved vehicle collision accidents. There were 2 cycle related accidents with one of these being serious.
- The majority of the accidents took place at peak time traffic periods in the middle of the week in the winter season. Accidents are unlikely to be related to poor street lighting as only 1 accident occurred in the hour of darkness.

Full details of the accident data for Colindale Avenue are given in Appendix C - sheet 2 of 2.