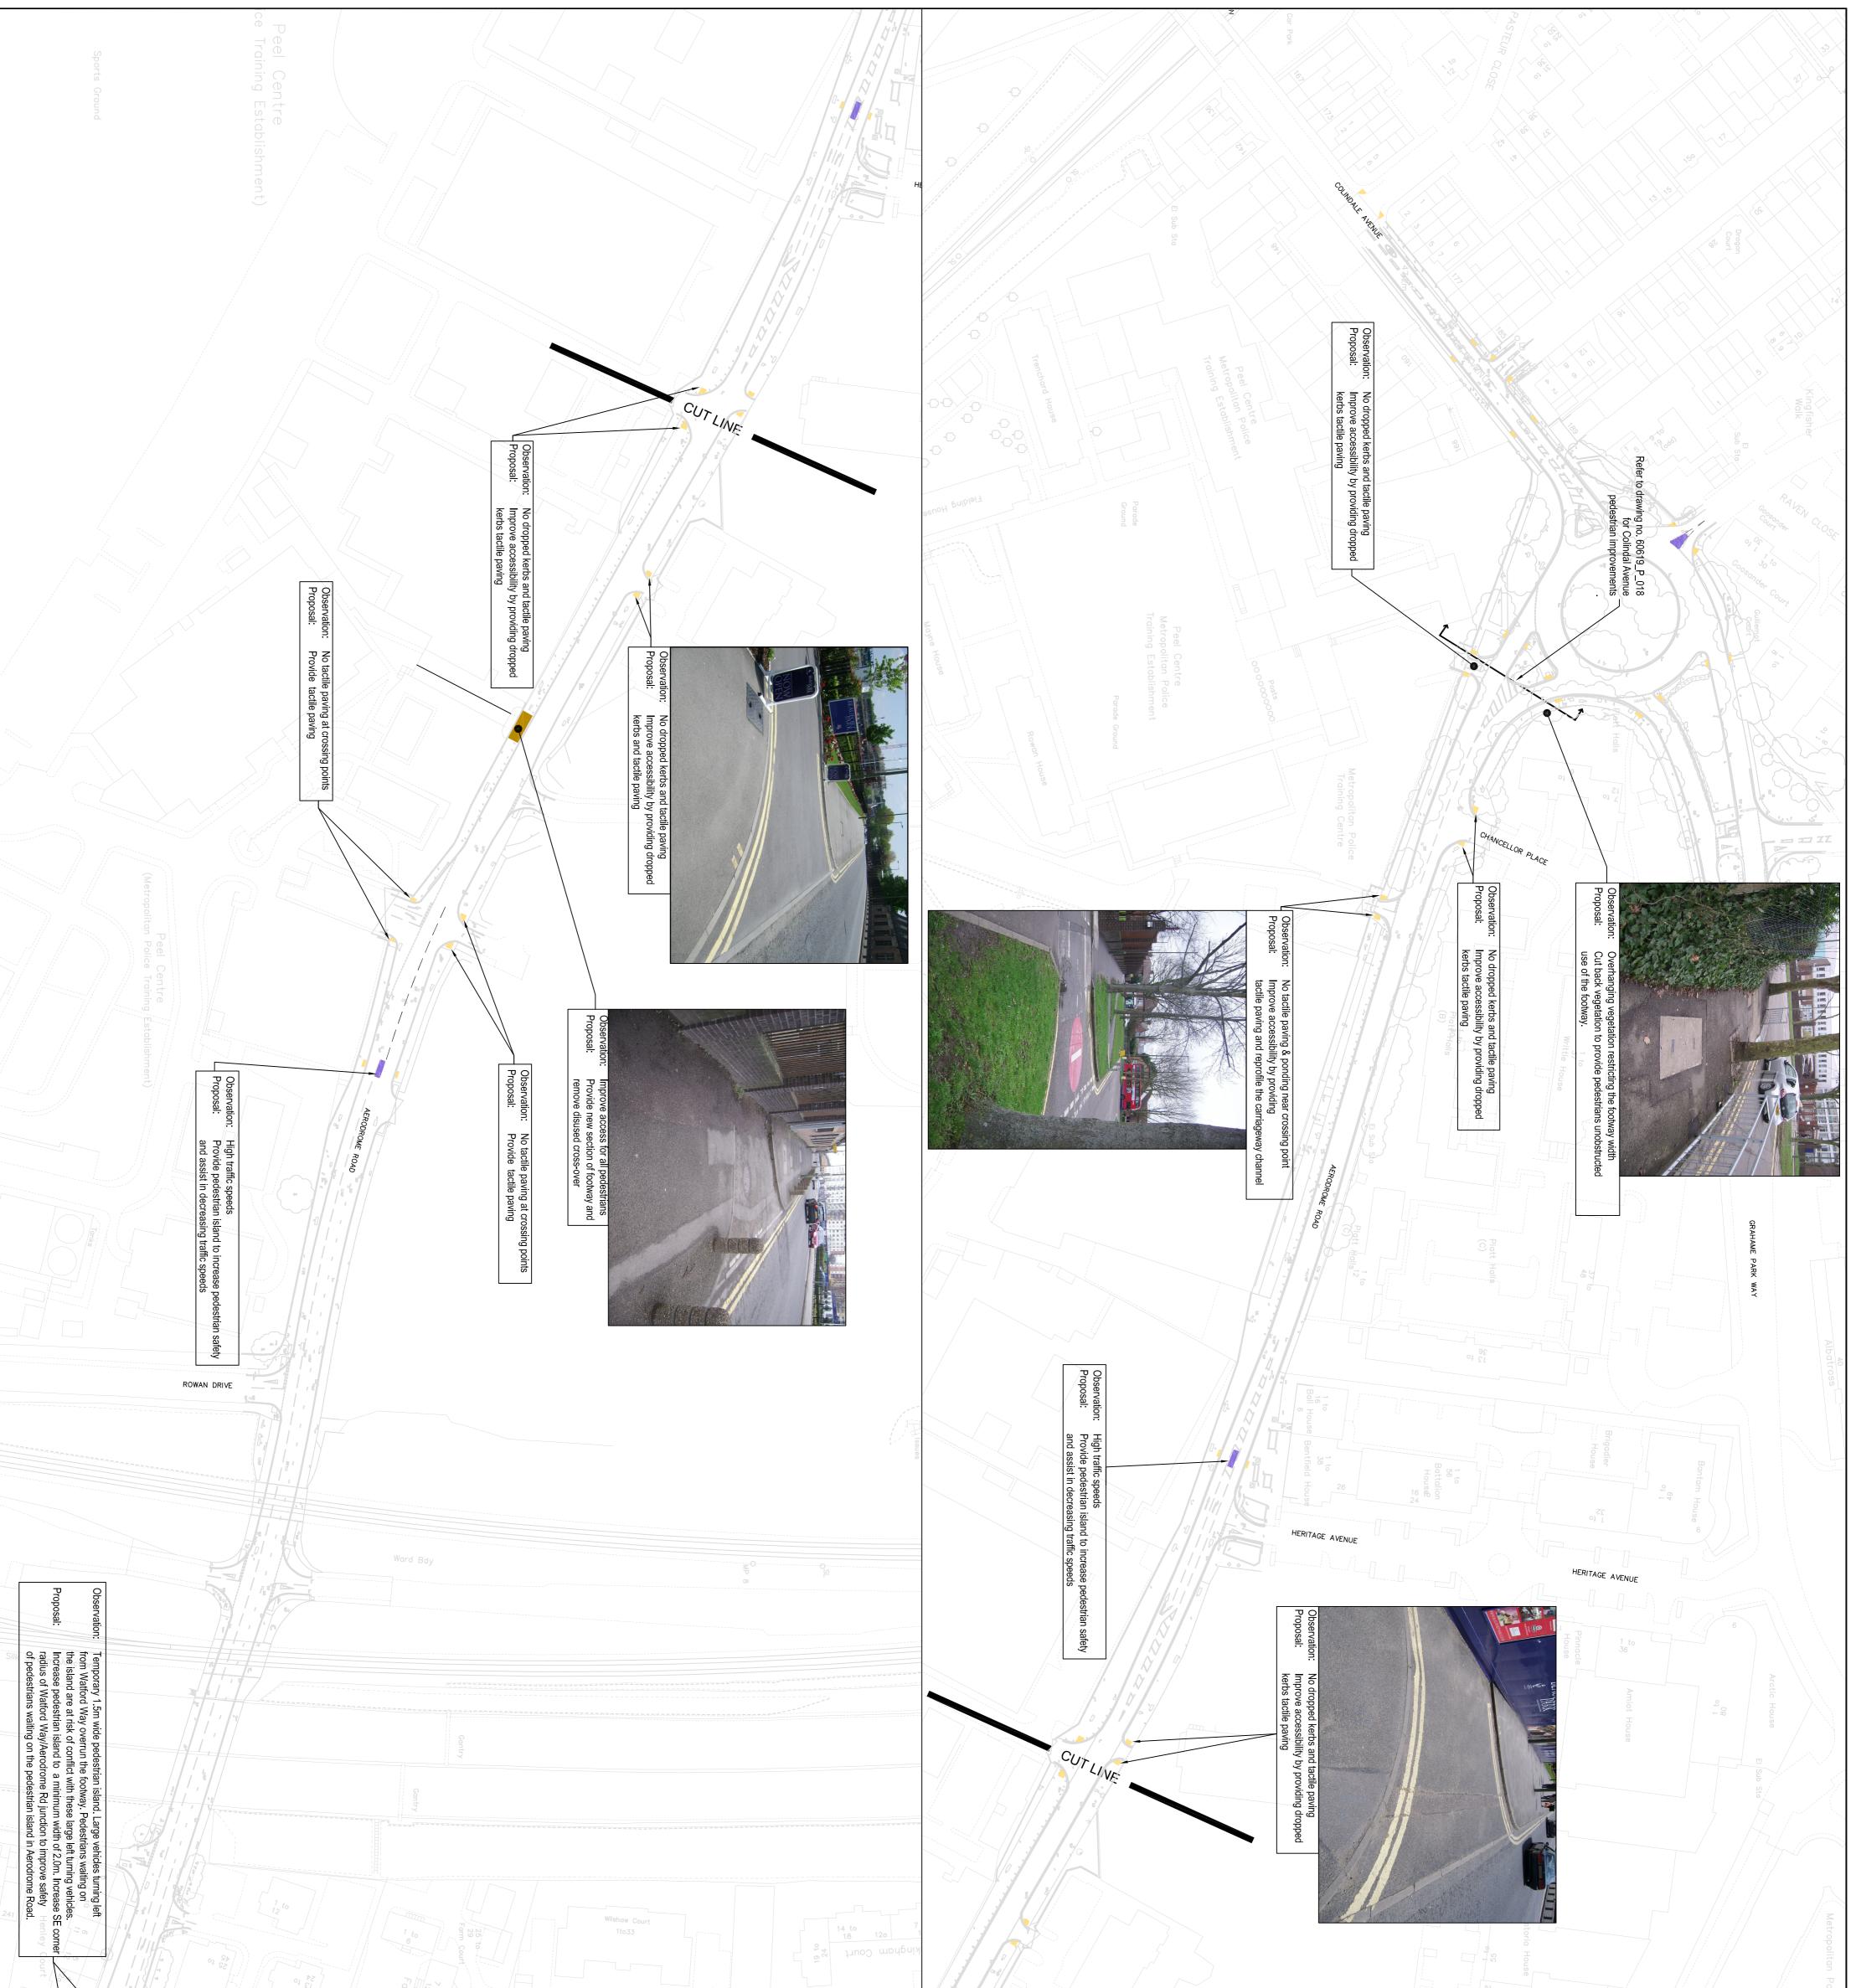

#### 7.1 Aerodrome Road – (Refer to Appendix E)

- Improve tactile arrangements to comply with current guidelines on the mobility requirements for the visually impaired. Improved tactile layouts will effectively increase pedestrian safety and accessibility.
- Provide dropped crossing points or remove redundant accesses enabling better use of the footway.
- Provide pedestrian islands evenly spaced along the length of Aerodrome Road. This will aid in reducing traffic speeds and provide pedestrians with safer crossing points thereby improving safety for pedestrians.
- Increase the width of the existing pedestrian island on Aerodrome Road at its junction with Watford Way to a minimum of 2.0m and move back the existing south west kerb line on the southwest corner of the junction. The proposal will increase the pedestrian island to an acceptable width whilst allowing large vehicles to turn left into Aerodrome Road from Watford Way without overrunning the footway. Note that this last proposal would be funded via a separate contribution made for improvement to the Aerodrome Road / A41 junction.

- 7.2 Colindale Avenue (including the roundabout) (Refer to Appendix F)
  - Improve tactile arrangements to comply with current guidelines on the mobility requirements for the visually impaired. Improved tactile layouts will effectively increase pedestrian safety and accessibility.
  - Provide dropped kerbs at crossing points to improve accessibility for all pedestrians.
  - Review the requirement for all or some of the existing sections of guard rail along the crossing points on the Colindale Avenue/Aerodrome Road roundabout. Excessive pedestrian guard rails reduce footway width and pedestrian/vehicle inter-visibility.
  - Relay sections of the footway and raise kerb height to a minimum of 125mm. Improved footway surface and effective kerb height will improve pedestrian safety.