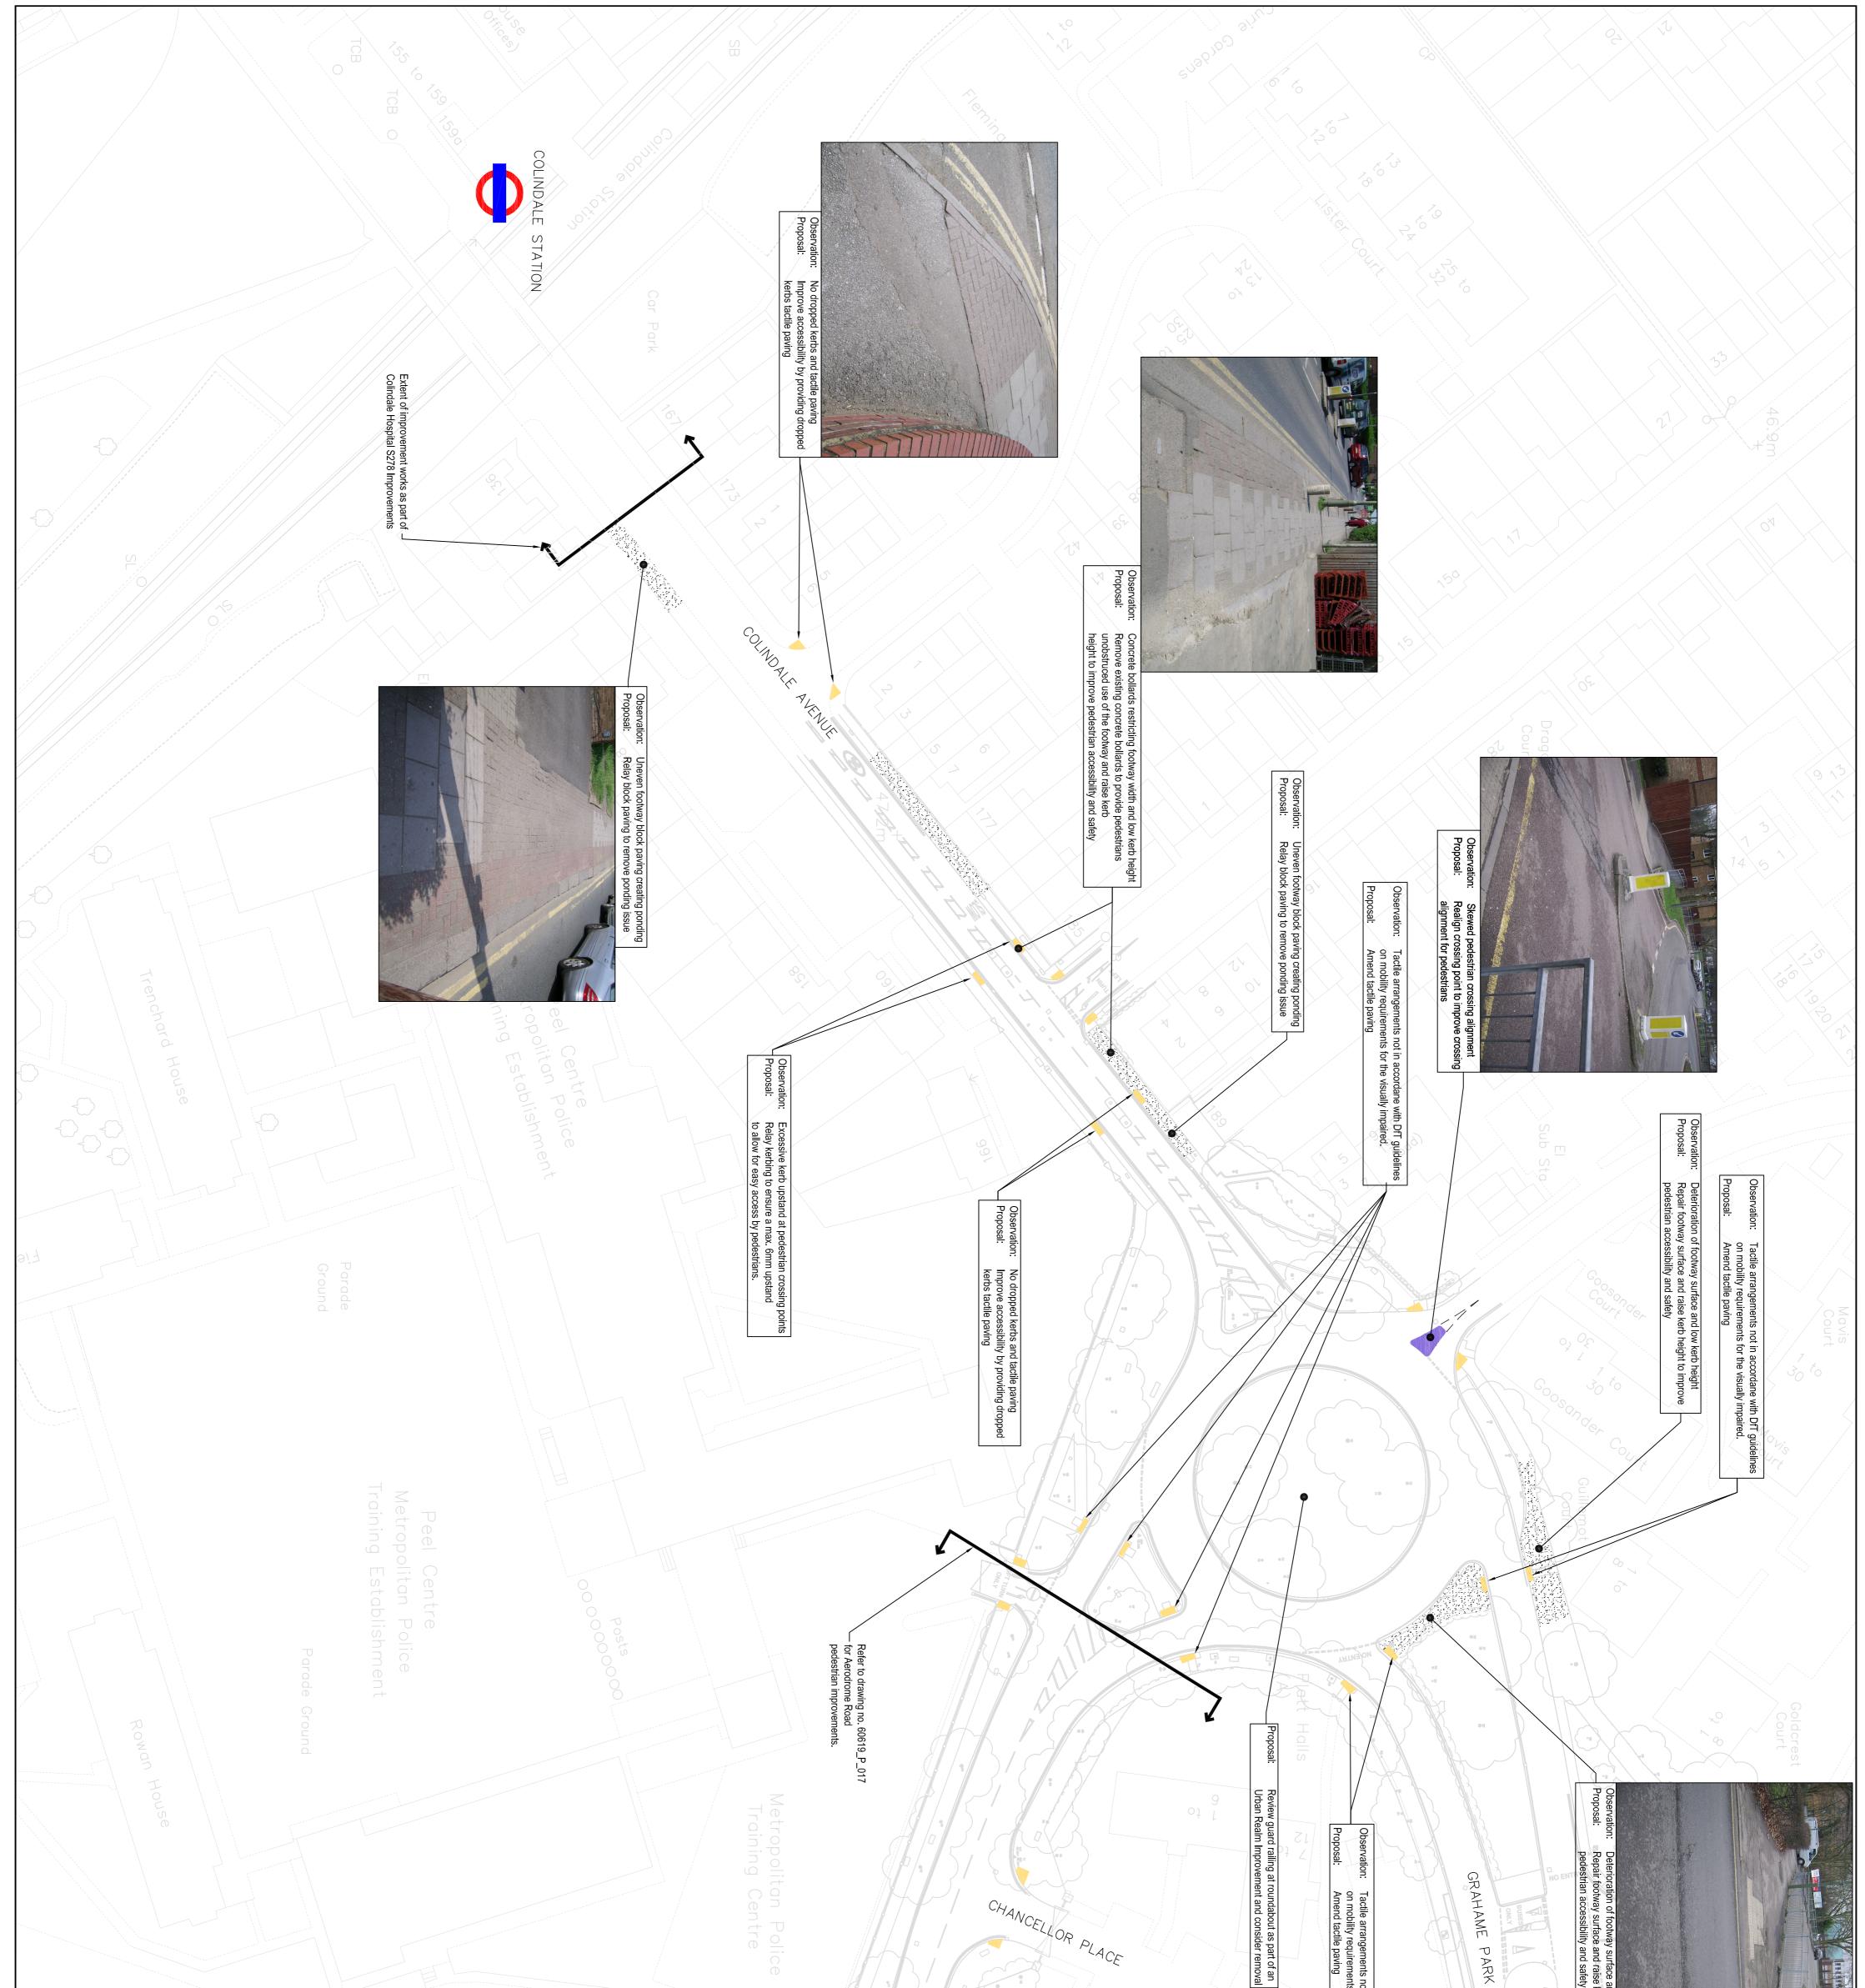

#### 7.1 Aerodrome Road – (Refer to Appendix E)

- Improve tactile arrangements to comply with current guidelines on the mobility requirements for the visually impaired. Improved tactile layouts will effectively increase pedestrian safety and accessibility.
- Provide dropped crossing points or remove redundant accesses enabling better use of the footway.
- Provide pedestrian islands evenly spaced along the length of Aerodrome Road. This will aid in reducing traffic speeds and provide pedestrians with safer crossing points thereby improving safety for pedestrians.
- Increase the width of the existing pedestrian island on Aerodrome Road at its junction with Watford Way to a minimum of 2.0m and move back the existing south west kerb line on the southwest corner of the junction. The proposal will increase the pedestrian island to an acceptable width whilst allowing large vehicles to turn left into Aerodrome Road from Watford Way without overrunning the footway. Note that this last proposal would be funded via a separate contribution made for improvement to the Aerodrome Road / A41 junction.

- 7.2 Colindale Avenue (including the roundabout) (Refer to Appendix F)
  - Improve tactile arrangements to comply with current guidelines on the mobility requirements for the visually impaired. Improved tactile layouts will effectively increase pedestrian safety and accessibility.
  - Provide dropped kerbs at crossing points to improve accessibility for all pedestrians.
  - Review the requirement for all or some of the existing sections of guard rail along the crossing points on the Colindale Avenue/Aerodrome Road roundabout. Excessive pedestrian guard rails reduce footway width and pedestrian/vehicle inter-visibility.
  - Relay sections of the footway and raise kerb height to a minimum of 125mm. Improved footway surface and effective kerb height will improve pedestrian safety.