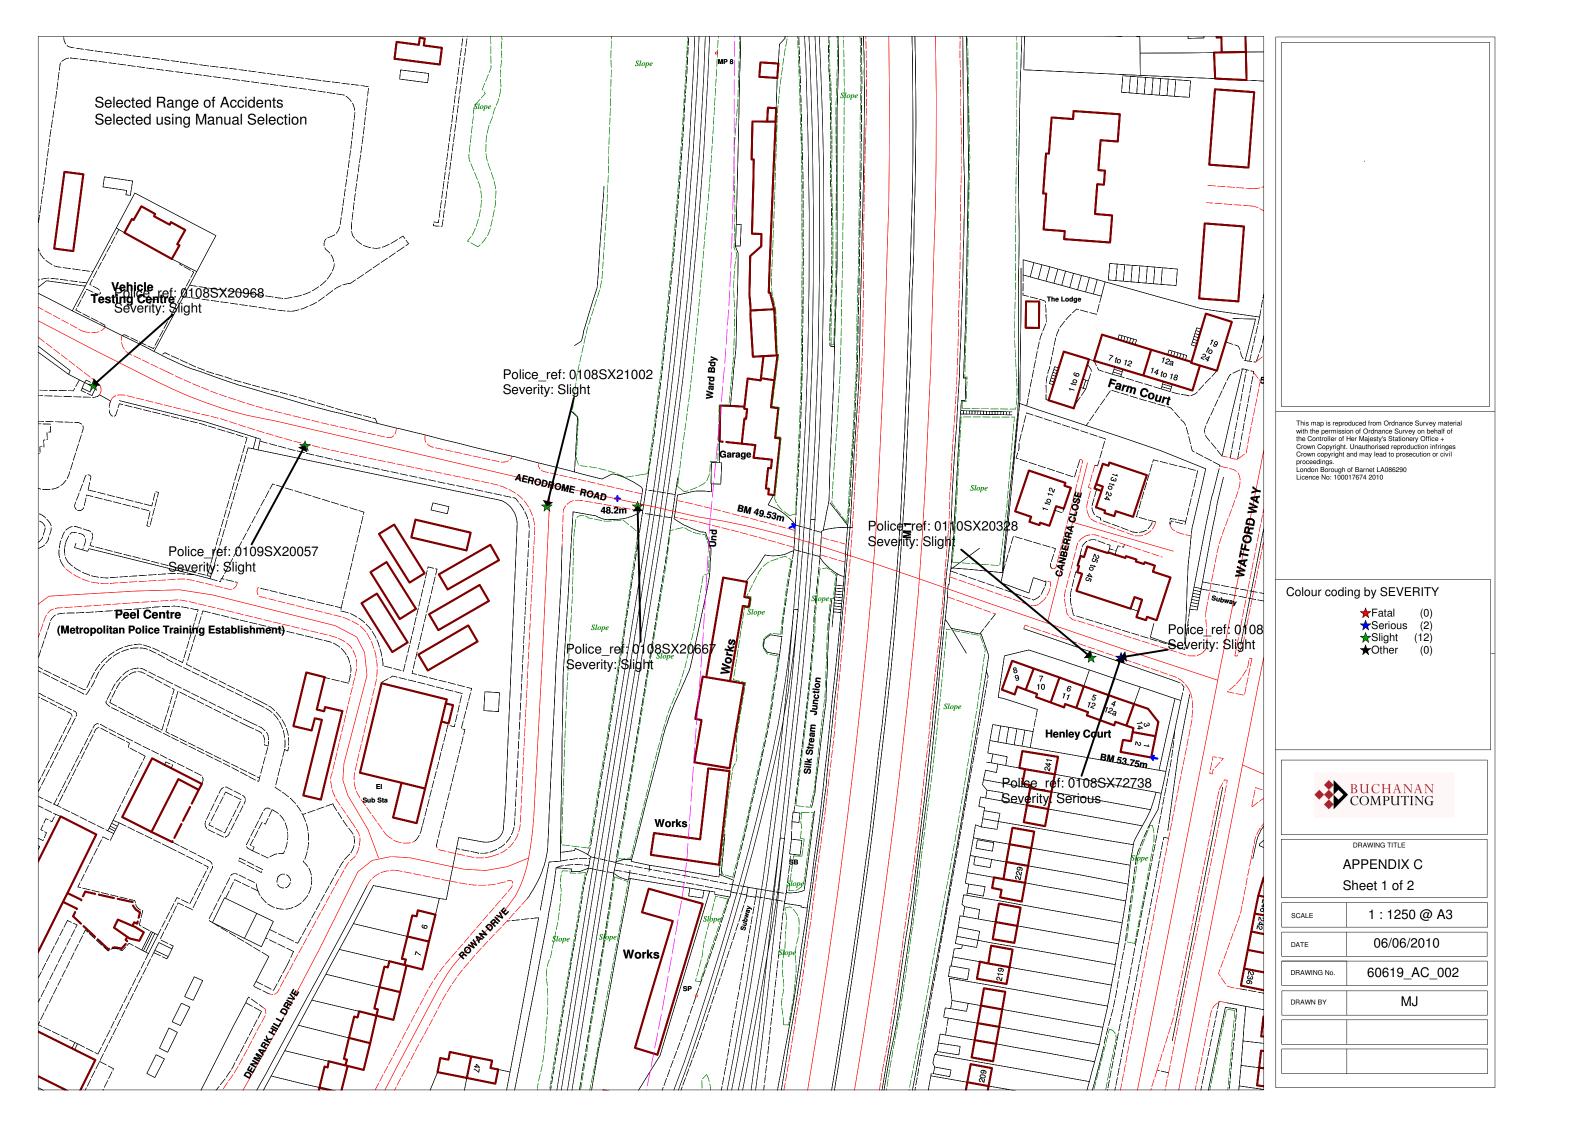

# 3. Accident Survey:

36 months accident information dated between 01.06.2007 and 01.06.2010 was obtained from Accsmap. A short summary of the information is given below:

#### 3.1 Aerodrome Road

- 1 Serious and 6 slight accidents were reported in Aerodrome Road in the last 3 years.
- 1 of the accidents was pedestrian related, 1 accident involved a large goods vehicle and the remaining 5 involved vehicle collision accidents. There were no cycle related accidents.
- The majority of the accidents took place at peak time traffic periods in the middle of the week in the winter season. The accidents were unlikely to be related to ineffective street lighting levels as only 2 occurred in the hours of darkness.

Full details of the accident data for Aerodrome Road are given in Appendix C - sheet 1 of 2.