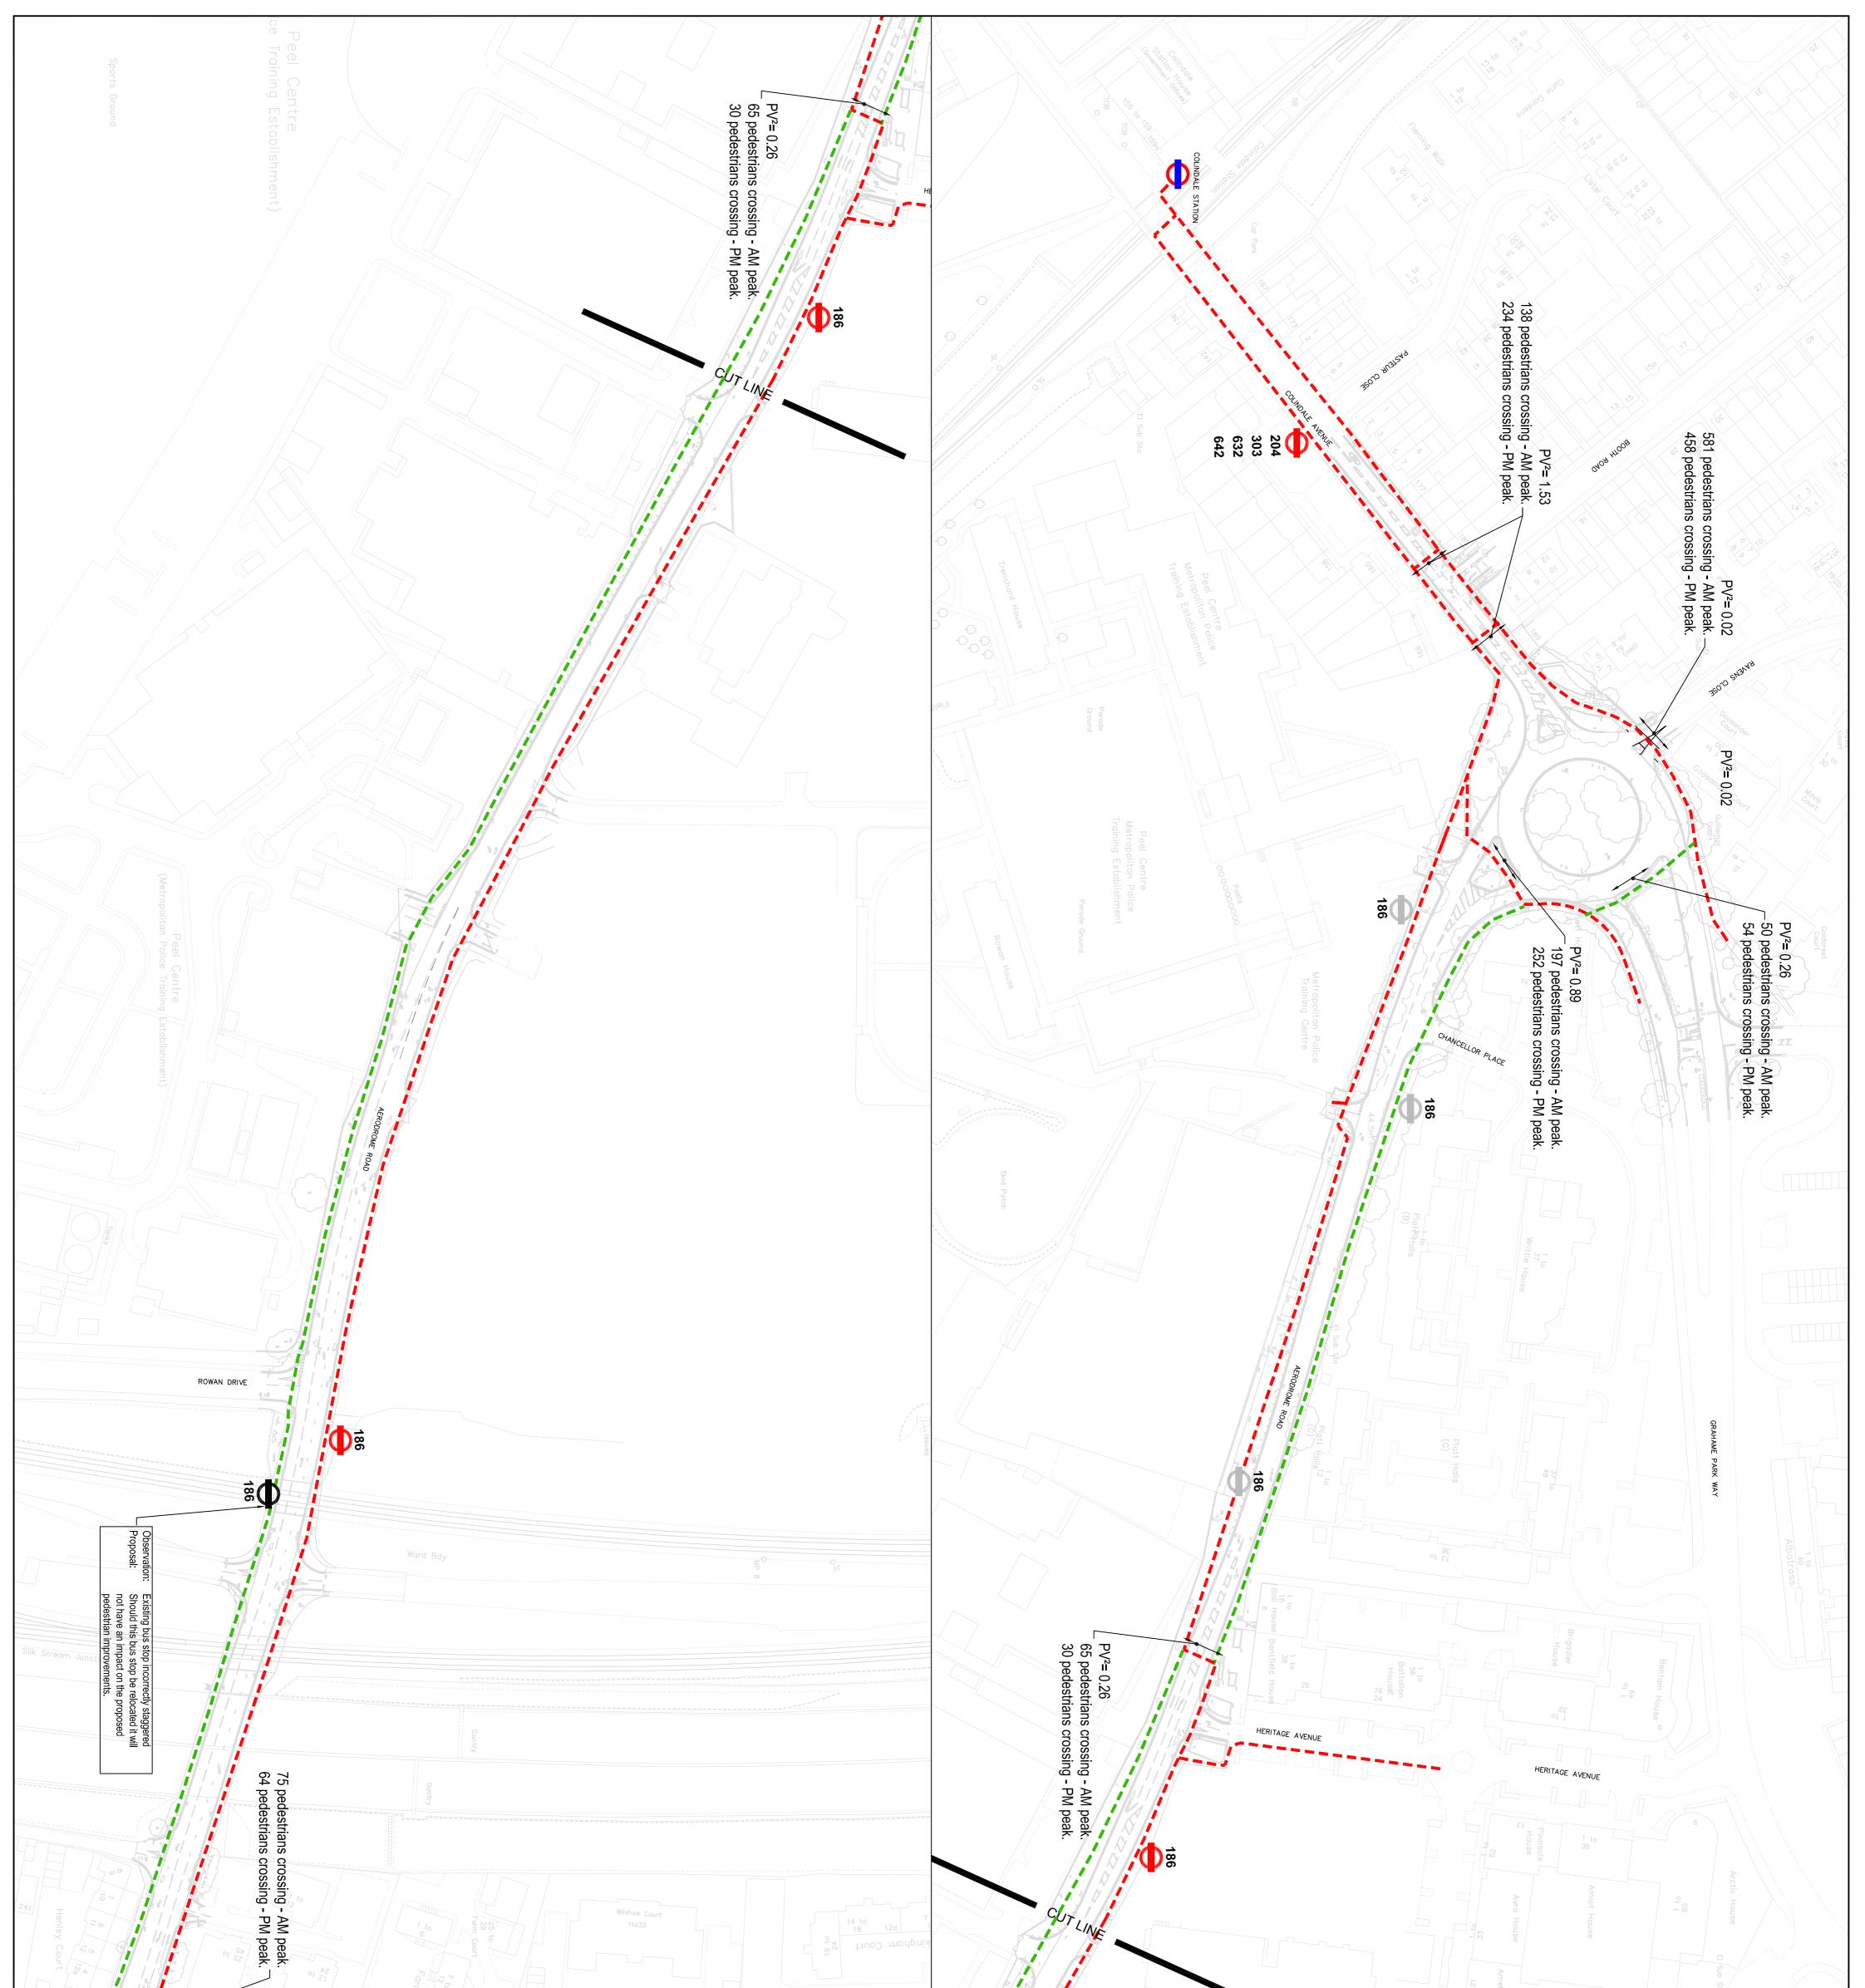

#### 4. Pedestrian Survey:

Both site observations and  $PV^2$  surveys were undertaken at various locations to determine the practicality and popularity of the various pedestrian routes. Pedestrian counts at the Colindale Avenue roundabout indicate that approximately 2000 pedestrians cross at or near this junction during weekdays from 8am to 10am and 3.00pm to 5.00pm. It is expected that this value will increase significantly as a result of the new Beaufort Park development.

Information gained from site observations helped to determine that the majority of pedestrian movements are located between Colindale Station and Beaufort Park. A steady flow of pedestrians were also observed throughout the day turning left out of Heritage Avenue into Aerodrome Road then walking east towards Greyhound Hill using the pedestrian subway at the Watford Way junction.

The results of the survey, pedestrian desired lines and  $PV^2$  results are given in Appendix D.

#### 5. Future Bus Stop Provision:

Aerodrome Road currently has two permanent and one temporary bus stop serving bus route number 186. The Council highways strategy unit stated that three additional stops may be provided in the future as indicated in Appendix D. The proposals of this report have been checked and found not to conflict with these three bus stops.

Colindale Avenue currently has one bus stop serving bus route numbers 204, 303, 632 and 642. The proposed changes as mentioned in this report will not affect this bus stop.